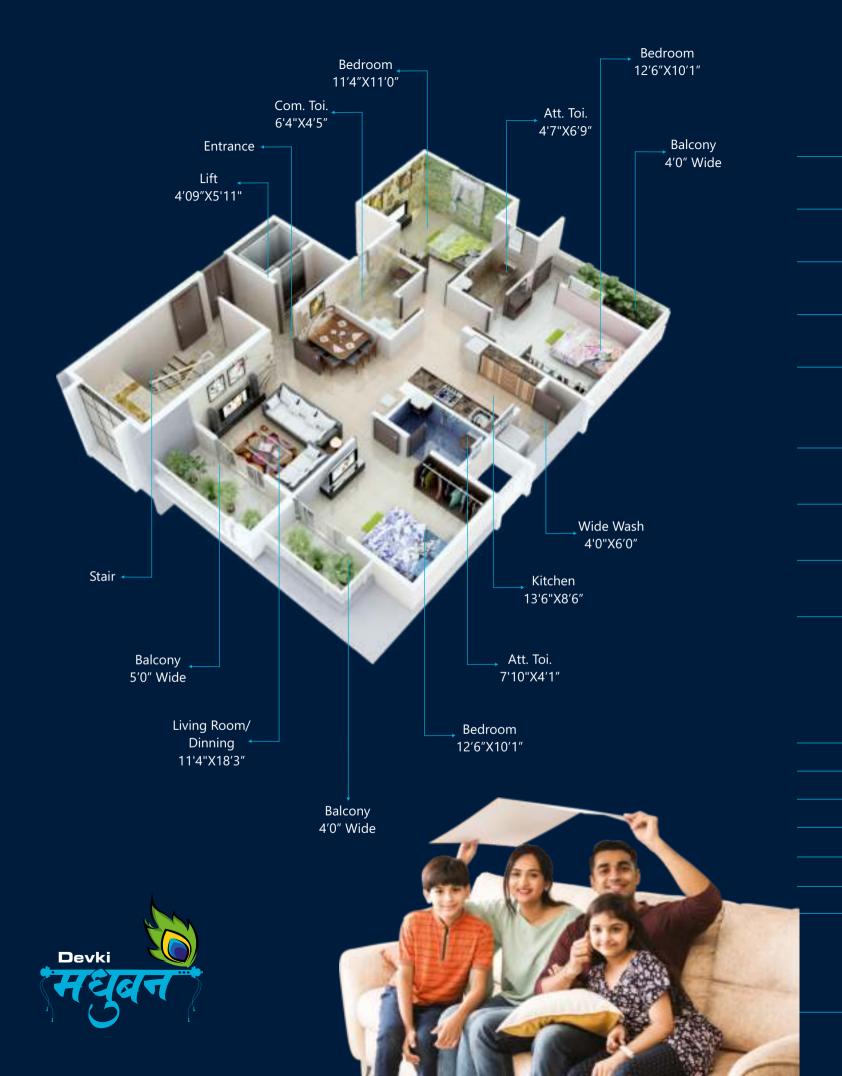

in design with spacious planning and excellence in construction.

The result is one majestic tower with floors of luxurious dwelling units embodying an imperial outlook. Devki Madhuban provides a living experience befitting your budget.

# **Project Highlights**

- Contemporary design
- Smart space utilization
- Allotted parking for each apartment
- Situated at a clean environment





With a passion for meticulious craftsmanship, thoughtful design and glorious finishing, Devki Madhuban raises the bar when it comes to pure living. Purveyors of luxury lifestyles have a choice of 12 flats, all graced by the signature exotic style. Each of the living space is a testament to your success, no matter where you choose to make your home.



Typical 1st to 6th Floor Plan



Ground Floor Plan







# Specifications

#### TILES

Big size digital vitrified tiles in all rooms.

#### WINDOWS

Powder coated aluminium windows.

#### LIFT

High-speed branded lift with power backup.

#### MAIN DOOR

Bajaj Besecure / wooden laminated panelled doors.

### OTHER DOORS

Molded / Laminated flush doors with RCC frame.

#### TOILETS

Wall hung comode for attached toilets and Indian WC for common toilet with glazed tiles upto lintel level and jaquar / equivalent fittings.

#### PAINTING

Emulsion paint with putty to all rooms and weather proof for outer surfaces.

### KITCHEN

Cooking platform with granite top & glazed tiles upto lintel level.

#### PARKING

Allotted covered parking with tiles with minimum columns for easy movement of cars.

# Special Features

Modular kitchen with service platfor