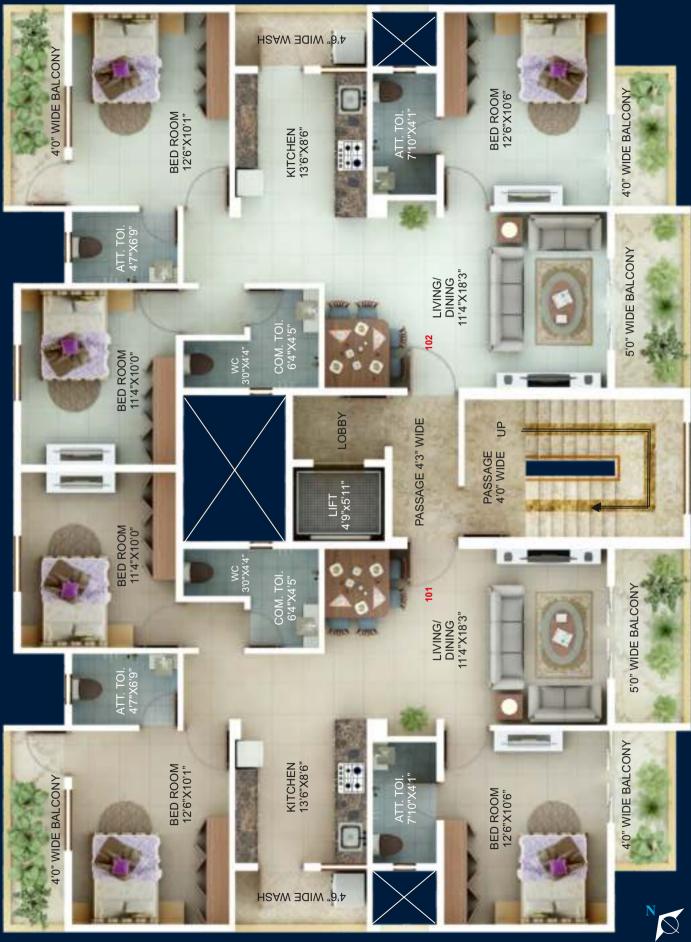

sized families. The real estate development blends panache in design with spacious planning and excellence in construction.

The result is one majestic tower with floors of luxurious dwelling units embodying an imperial outlook. Devki Madhuban provides a living experience befitting your budget.

# **Project Highlights**

- Contemporary design
- Smart space utilization
- Allotted parking for each apartment
- Situated at a clean environment





With a passion for meticulious craftsmanship, thoughtful design and glorious finishing, Devki Madhuban raises the bar when it comes to pure living. Purveyors of luxury lifestyles have a choice of 12 flats, all graced by the signature exotic style. Each of the living space is a testament to your success, no matter where you choose to make your home.



Typical 1st to 6th Floor Plan



Ground Floor Plan







# Specifications

#### TILES

Big size digital vitrified tiles in all rooms.

#### WINDOWS

Powder coated aluminium windows.

#### LIFT

High-speed branded lift with power backup.

#### MAIN DOOR

Bajaj Besecure / wooden laminated panelled doors.

### OTHER DOORS

Molded / Laminated flush doors with RCC frame.

#### TOILETS

Wall hung comode for attached toilets and Indian WC for common toilet with glazed tiles upto lintel level and jaquar / equivalent fittings.

#### PAINTING

Emulsion paint with putty to all rooms and weather proof for outer surfaces.

### KITCHEN

Cooking platform with granite top & glazed tiles upto lintel level.

#### PARKING

Allotted covered parking with tiles with minimum columns for easy movement of cars.