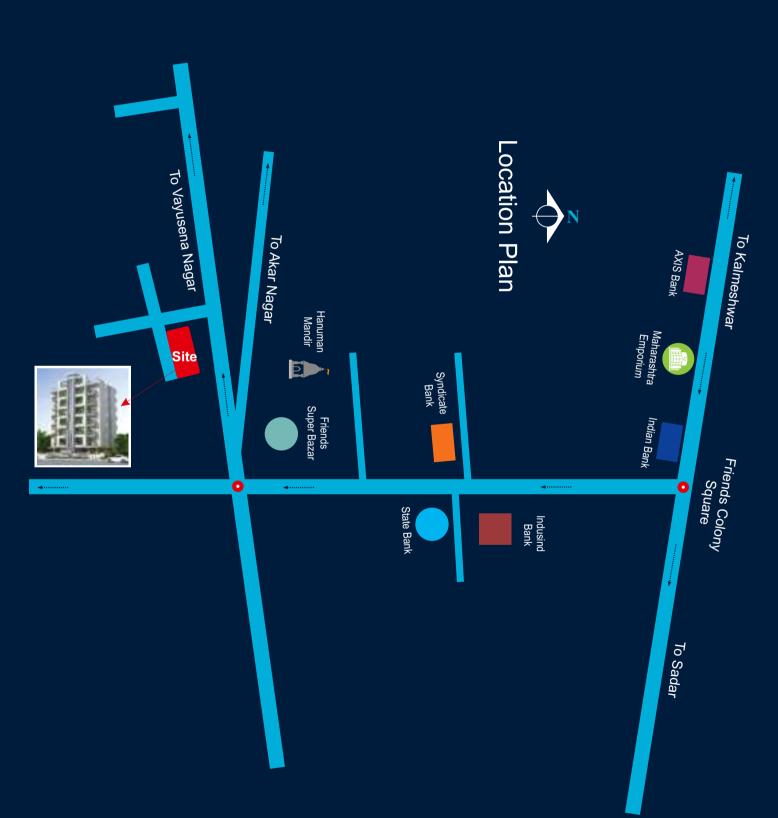

# **Location Advantages**

Fully residential zone with all the day to day facilities and market nearby. Major government offices and banks within a close reach. Schools, Colleges and major coaching institutions within reach. Situated at a clean and green environment.

## **Site Address:-**

127, 128 Friends Colony, Katol Road, Nagpur.