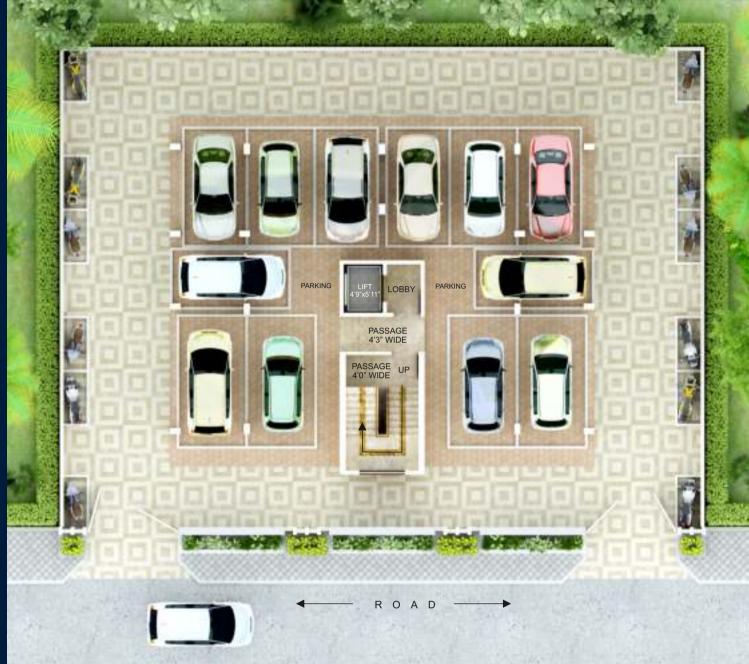

Typical 1st to 6th Floor Plan

Ground Floor Plan

#### PARKING

Allotted covered parking with tiles with minimum columns for easy movement of cars.